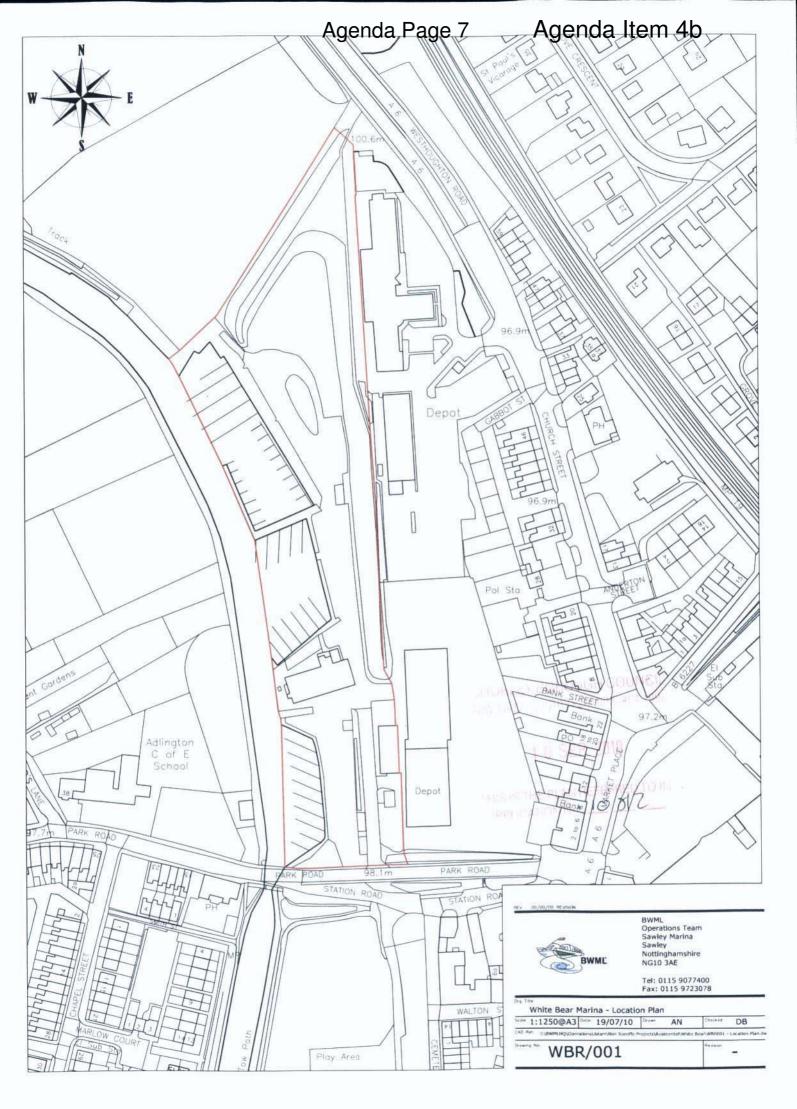

-------|------------|---------|-----------|--|--|--|
| Dm By: RJH                                              | Auth By: M | B Date: | 24 11 10  |  |  |  |
| Drg No: 6941/L(00)12                                    | 1:1250@A3  |         | Revc      |  |  |  |
| LEACH R                                                 | HODES      |         |           |  |  |  |
| R i v e r s i d e<br>t +44 (0) 151833021                | Wanche     |         | 1 632 775 |  |  |  |
| e: info@lrw.co.28                                       |            |         | .lrw.co.u |  |  |  |

Agenda Page 2



This page is intentionally left bla

Ink

Agenda Page 4





COPPULL ENTERPRISE CENTRE: HOUSE TYPE - SCHEDULE OF ACCOMMODATION Scale: 1:1000@A3 Auth By: MB Drawn By: RJH Date: 12/08/10 Dwg No: 6941/L(00)/13A



## Agenda Page 8

Agenda Page 9 Agenda Item 4b

# **Lancashire County Heritage Sites Biological Heritage Site**

Crawshaw Wood (R. Douglas Valley)

### Site Boundary

This map is based upon Ordnance Survey material with the permission of Ordnance Survey on behalf of the controller of Her Majesty's Stationery Office © Crown copyright. Unauthorised reproduction infringes Crown copyright and may lead to prosecution or civil proceedings. Lancashire County Council 100023320 2010.

This map shows only the boundary of the Biological Heritage Site named above. It does not show any other designated sites which may occur within the area covered by the map.

### Ref No. 51SE07

**Biological Heritage Sites Partnership** 

- C Lancashire County Council
- © The Wildlife Trust for Lancashire, Mancheste