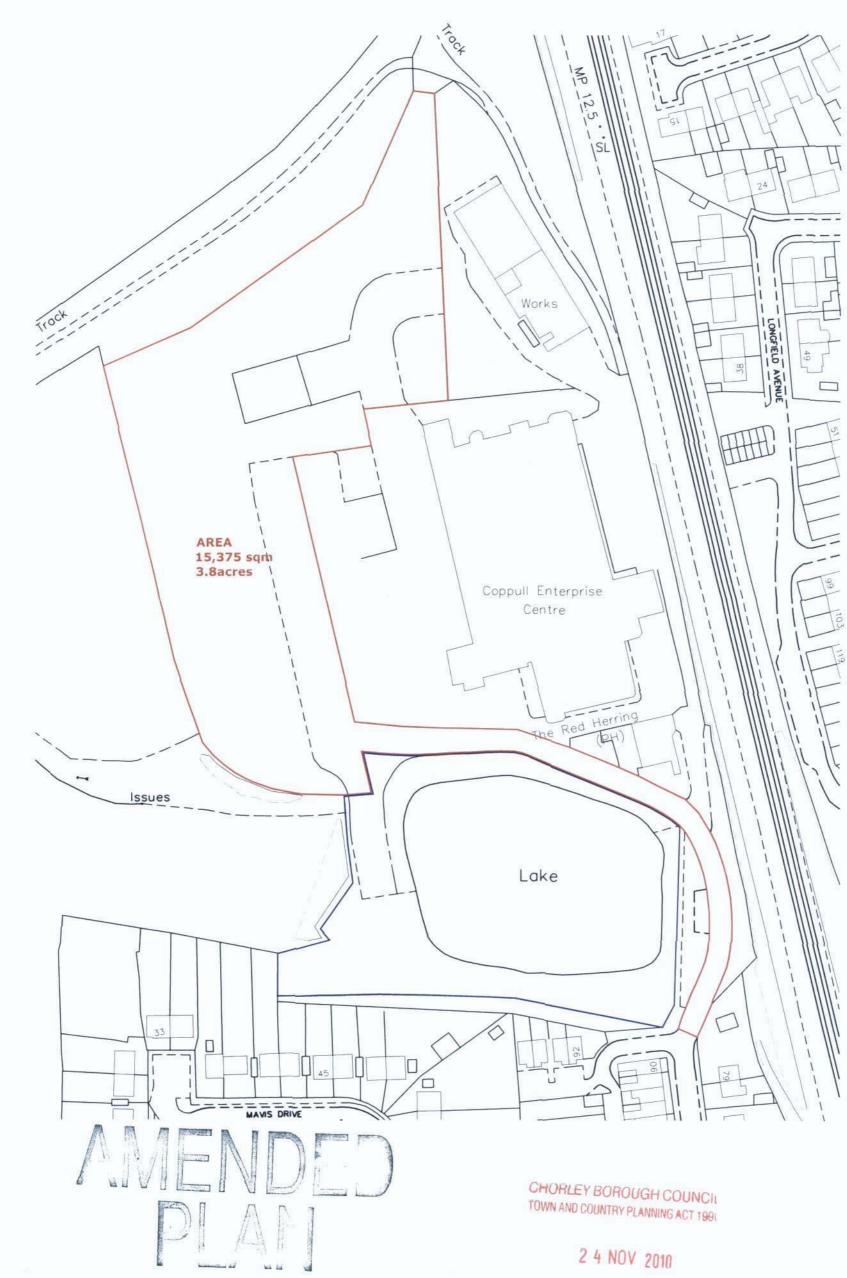

## SITE LOCATION / OWNERSHIP PLAN

 $\begin{array}{ccccccccc} & & & & & & & \\ \mathsf{A} & \mathsf{R} & \mathsf{C} & & \mathsf{H} & \mathsf{I} & \mathsf{T} & \mathsf{E} & \mathsf{C} & \mathsf{T} & \mathsf{S} \\ \end{array}$ 

LAND ADJ' TO COPPULL ENT' CENTRE - CHORLEY

| LOCATION PLAN<br>SITE EDGED RED<br>OWNERSHIP EDGED BLUE |            |         |           |  |  |  |
|---------------------------------------------------------|------------|---------|-----------|--|--|--|
| Dm By: RJH                                              | Auth By: M | B Date: | 24 11 10  |  |  |  |
| Drg No: 6941/L(00)12                                    | 1:1250@A3  |         | Revc      |  |  |  |
| LEACH R                                                 | HODES      |         |           |  |  |  |
| R i v e r s i d e<br>t +44 (0) 151833021                | Wanche     |         | 1 632 775 |  |  |  |
| e: info@lrw.co.28                                       |            |         | .lrw.co.u |  |  |  |