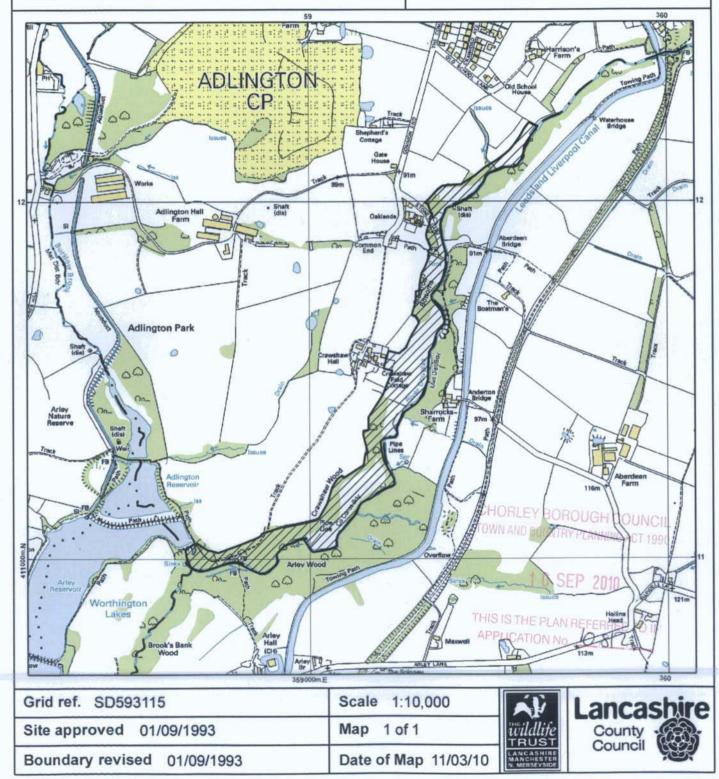

# **Lancashire County Heritage Sites Biological Heritage Site**

Crawshaw Wood (R. Douglas Valley)

### Site Boundary

This map is based upon Ordnance Survey material with the permission of Ordnance Survey on behalf of the controller of Her Majesty's Stationery Office © Crown copyright. Unauthorised reproduction infringes Crown copyright and may lead to prosecution or civil proceedings. Lancashire County Council 100023320 2010.

This map shows only the boundary of the Biological Heritage Site named above. It does not show any other designated sites which may occur within the area covered by the map.

### Ref No. 51SE07

**Biological Heritage Sites Partnership** 

- C Lancashire County Council
- © The Wildlife Trust for Lancashire, Manchester and North Merseyside Natural England

Agenda Page 10

| E | 09-11-10 | Re-plan to plots 319 - 323.                                            | HC |
|---|----------|------------------------------------------------------------------------|----|
| D | 10-08-10 | Substitution to Tenby house types                                      | HC |
| С | 18-05-10 | Replan to plots 281-323/351/358-373/374-376 & 388-400                  | DG |
| В | 6-10-09  | Red & Blue Edging amended                                              | DG |
| A | 16-7-09  | Replan to Plots R323 - R351 / R371 / R377 -<br>R387 / R401 Illustrated | DG |
|   |          |                                                                        |    |