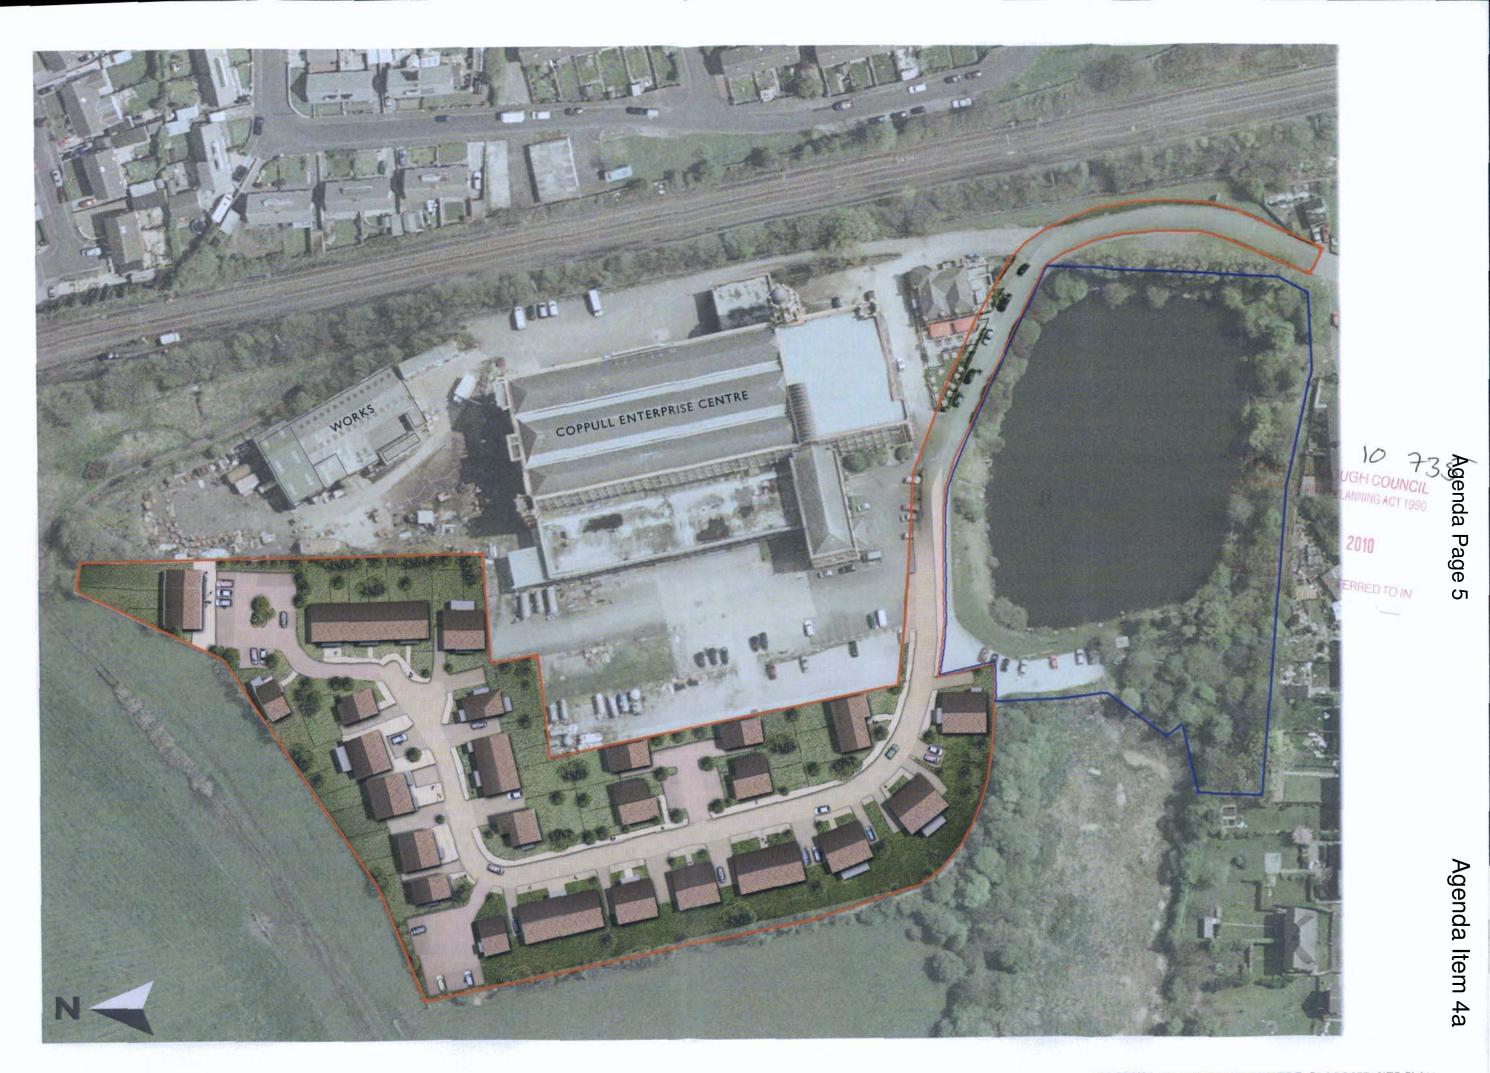

LAND ADJ' TO COPPULL ENT' CENTRE - CHORLEY

| LOCATION PLAN<br>SITE EDGED RED<br>OWNERSHIP EDGED BLUE |            |         |           |  |  |  |
|---------------------------------------------------------|------------|---------|-----------|--|--|--|
| Dm By: RJH                                              | Auth By: M | B Date: | 24 11 10  |  |  |  |
| Drg No: 6941/L(00)12                                    | 1:1250@A3  |         | Revc      |  |  |  |
| LEACH R                                                 | HODES      |         |           |  |  |  |
| R i v e r s i d e<br>t +44 (0) 151833021                | Wanche     |         | 1 632 775 |  |  |  |
| e: info@lrw.co.28                                       |            |         | .lrw.co.u |  |  |  |